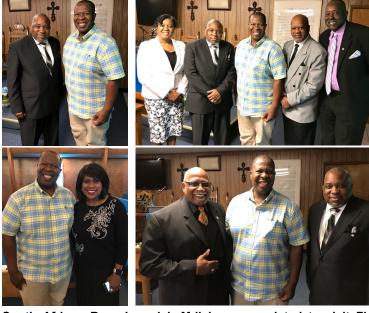

## South African Rev. Jeremiah Mdlalose Visits **First Missionary Baptist Church**

South African Rev. Jeremiah Mdlalose was elated to visit First Missionary Baptist Church and share his walk in faith and his ministry to the orphans of the Zulu tribe. Jeremiah spoke to the Sunday School class and is a Rotarian of the Durban Club of SA.